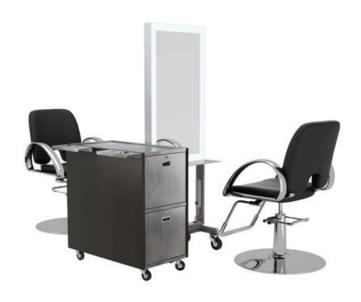

Shown Here: Lit Double-Sided Espresso Color

### DOUBLE-SIDED STATION

- Available as lit (LED) or unlit
- Portable on wheels and castors
- Chairs not included
- Additional electrical requirements for Lit version: 120V / 60Hz / 5A ~ output 12DC LED 3500k
- Requires a direct power connect to the unit to be completed by a certified electrician

#### DOUBLE-SIDED TROLLEY

- Portable, on wheels and castors
- Stainless steel stylist tray on top and 2x tool holders
- 4x locking storage drawers