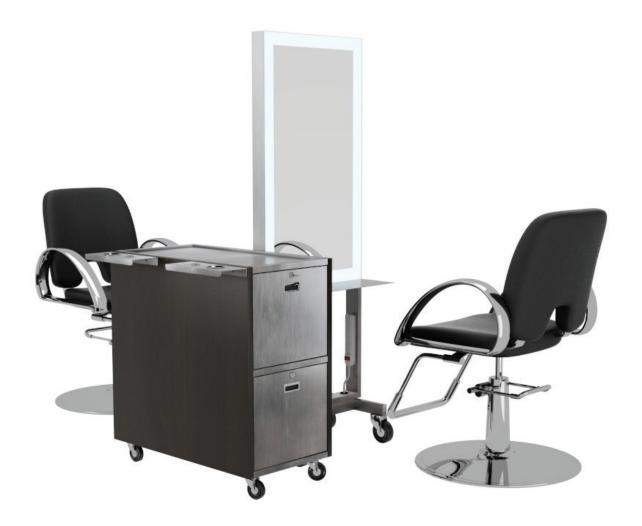

Shown Here: Lit Double-Sided Espresso Color

### DOUBLE-SIDED STATION

- Available as lit (LED) or unlit
- Portable on wheels and castors
- Chairs not included
- Additional electrical requirements for Lit version: 120V / 60Hz / 5A ~ output 12DC LED 3500k
- Requires a direct power connect to the unit to be completed by a certified electrician

#### DOUBLE-SIDED TROLLEY

- Portable, on wheels and castors
- Stainless steel stylist tray on top and 2x tool holders
- 4x locking storage drawers