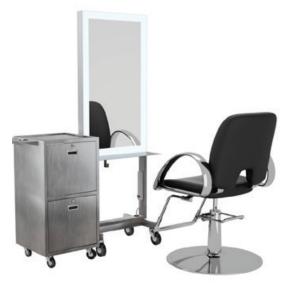

### SINGLED-SIDED STATION

- Available as lit (LED) or unlit
- Portable on wheels and castors
- Chair not included
- Additional electrical requirements for Lit version: 120V / 60Hz / 5A ~ output 12DC LED 3500k
- Requires a direct power connect to the unit to be completed by a certified electrician

## SINGLE-SIDED TROLLEY

- Portable, on wheels and castors
- Stainless steel stylist tray on top and tool holder
- 2x locking storage drawers