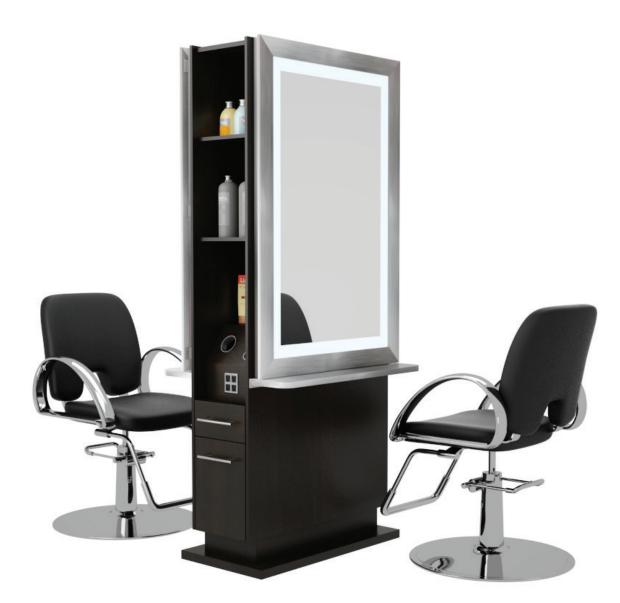

Shown Here: Lit Double-Sided Espresso Color

## DOUBLE-SIDED

- Available lit (LED) or unlit
- Great for positioning anywhere in a space
- Shelving and storage on both sides
- Tool holders and electrical outlets on both sides
- Tool Power Receptacle Requirements: Quad receptacle built into unit ~ 1x line 120V / 15A / 60Hz (per side)
- Additional electrical requirements for Lit version: 120V / 60Hz / 5A ~ output 12DC LED 3500k (per side)
- Requires a direct power connect to the unit to be completed by a certified electrician