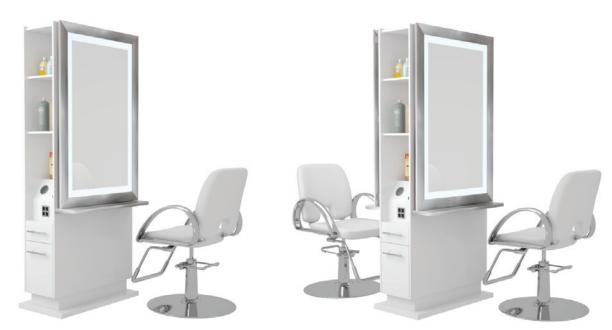

## SINGLED-SIDED

- Available lit (LED) or unlit
- Great for positioning around the perimeter
- Tool holders and electrical outlets on one side
- Additional shelving and storage on both sides
- Tool Power Receptacle Requirements: Quad receptacle built into unit -1x line 120V / 15A / 60Hz
- Additional electrical requirements for Lit version: 120V / 60Hz / 5A ~ output 12DC LED 3500k
- Requires a direct power connect to the unit to be completed by a certified electrician

## DOUBLE-SIDED

- Available lit (LED) or unlit
- Great for positioning anywhere in a space
- Shelving and storage on both sides
- Tool holders and electrical outlets on both sides
- Tool Power Receptacle Requirements: Quad receptacle built into unit ~ 1x line 120V / 15A / 60Hz (per side)
- Additional electrical requirements for Lit version: 120V / 60Hz / 5A ~ output 12DC LED 3500k (per side)
- Requires a direct power connect to the unit to be completed by a certified electrician