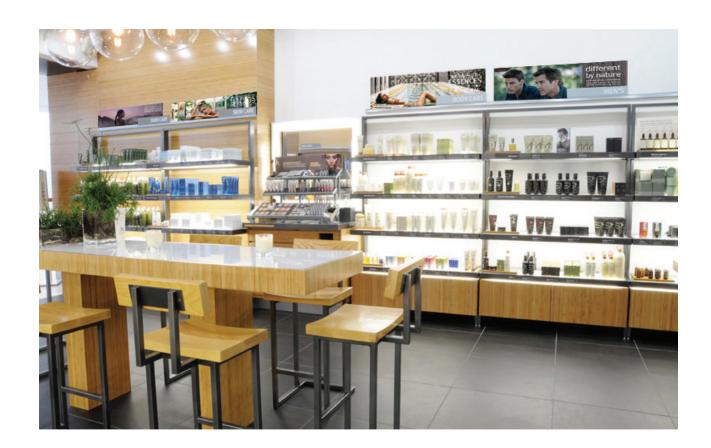

# AVEDA DOMAIN SIGN SYSTEMS

Domain signs, wayfinders & domain channels

This three part system is easy to set up and may be mounted against the wall or on top of your shelving units.

# Domain signs, wayfinders & domain channels