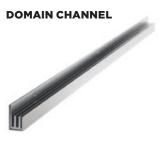

### • 10 Domain Channels

- Domain signs made from Enviroboard (10% PCW and FSC certified fibres)
- Wayfinders made from translucent resin, 40% recycled materials
- Domain Channels made from 70% recycled aluminum Option for wall mount or adhesive bottom mount

#### · 7 Domain Channels

- Domain signs made from Enviroboard (10% PCW and FSC certified fibres)
- Wayfinders made from translucent resin, 40% recycled materials
- Domain Channels made from 70% recycled aluminum Option for wall mount or adhesive bottom mount