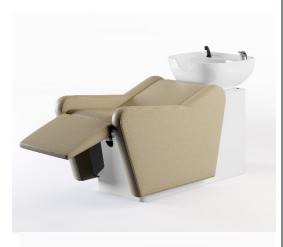

## PHILOSOPHY LOUNGE

PHILOSOPHY LOUNGE backwash unit, Oriental version new line, inviting to meditation and peaceful relaxation. A CINDARELLA creation. A blend of geometry and comfort inviting to relaxation. Enhance your setting with wood finish on the external edges of the armrests, black or white epoxy steel casing. Electrically controlled adjustment of the seat and legrest. Fixed white ceramic large volume bowl, comfort head cushion, integrated neck support. MC3 mixer tap and Aquastop KIT(offered). Galvanised casing. Beech plywood seat clad in Bultex foam, fabric with simple topstitching, matching shades or contrast stitching. Removable cover by upholsterer. Delivered assembled ready for installation by skilled professionals.

## Covered armrests finish:

With electric legrest

With electric legrest and air massage seat/backrest

## Armrests wood finish

With electric legrest

With electric legrest and air massage seat/backrest

DIMENSIONS (W x D x H) 70x 153 x 90 cm 27.56 x 60.24 x 35.43 inch