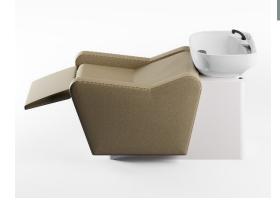

## PHILOSOPHY LOUNGE

PHILOSOPHY LOUNGE backwash unit, Oriental version new line, inviting to meditation and peaceful relaxation. A CINDARELLA creation. A blend of geometry and comfort inviting to relaxation. Enhance your setting with wood finish on the external edges of the armrests, black or white epoxy steel casing. Electrically controlled adjustment of the seat and legrest. Fixed white ceramic large volume bowl, comfort head cushion, integrated neck support. MC3 mixer tap and Aquastop KIT(offered). Galvanised casing. Beech plywood seat clad in Bultex foam, fabric with simple topstitching, matching shades or contrast stitching. Removable cover by upholsterer. Delivered assembled ready for installation by skilled professionals.

## Covered armrests finish:

With electric legrest

With electric legrest and air massage seat/backrest

## Armrests wood finish

With electric legrest

With electric legrest and air massage seat/backrest

DIMENSIONS (W x D x H) 70x 153 x 90 cm 27.56 x 60.24 x 35.43 inch