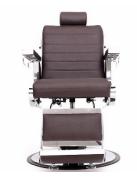

## **BARBER CHAIR**

A chair with utmost comfort for clients and hairstylists. The backrest is reclinable and adjustable to any position required for make-up/masks applications or any other services provided by the salon.

Its disc-base with wide seam ensures excellent stability. Easy height adjustment by means of hydraulic pump ajustable in height and rotation by a foot-activated pedal. HEROS Barber Chair is fitted with a footrest adapting to the seat position via the backrest tilt. Ergonomic headrest with manual ajustment on top of the backrest .

It provides your clients with an excellent level of comfort.

Its design is functional, featuring timeless shapes, seat dimensions and materials. The elegance of its lines allow to blend perfectly into all styles of salons. A wide range of fabrics and colors is available. Delivered fully assembled, ready for use in your salon.