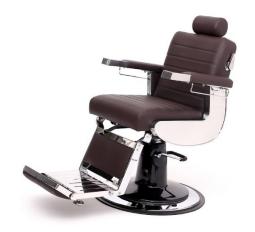

## **BARBER CHAIR**

A chair with utmost comfort for clients and hairstylists. The backrest is reclinable and adjustable to any position required for make-up/masks applications or any other services provided by the salon.

Its disc-base with wide seam ensures excellent stability. Easy height adjustment by means of hydraulic pump ajustable in height and rotation by a foot-activated pedal. HEROS Barber Chair is fitted with a footrest adapting to the seat position via the backrest tilt. Ergonomic headrest with manual ajustment on top of the backrest .

It provides your clients with an excellent level of comfort.

Its design is functional, featuring timeless shapes, seat dimensions and materials. The elegance of its lines allow to blend perfectly into all styles of salons. A wide range of fabrics and colors is available. Delivered fully assembled, ready for use in your salon.