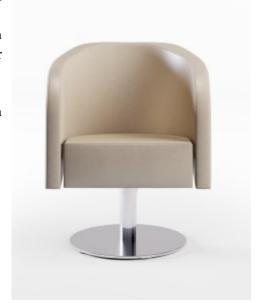

## TAL II

TAL II styling chair especially adapted to large salon spaces.

Marked curves from backrest to armrests injected foam seat and backrest, simple topstitching, matching tones or contrast stitching. Removable cover by upholsterer.

Selection of fabrics from the upholstery range in CINDARELLA catalogue.

On disc or square base: with ECO pump with LUX pump

Dimensions 65 X 64 X 84CM 25.59 X 25.20 X 33.07 INCH

Not available with a US footrest