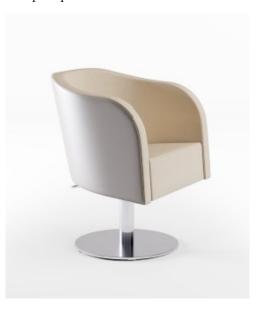

## TAL II

TAL II styling chair especially adapted to large salon spaces.

Marked curves from backrest to armrests injected foam seat and backrest, simple topstitching, matching tones or contrast stitching. Removable cover by upholsterer.

Selection of fabrics from the upholstery range in CINDARELLA catalogue.

On disc or square base: with ECO pump with LUX pump

Dimensions 65 X 64 X 84CM 25.59 X 25.20 X 33.07 INCH

Not available with a US footrest