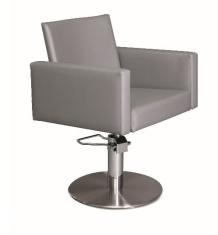

## **CUBIC**

CUBIC styling chair with curved backrest, comfortable seat with contemporary design.

Space between seat/backrest/armrests for easy loose hair disposal. Beech plywood seat and armrests clad with Bultex foam. Simple topstiching, matching shades or contrast stitching, removable cover by upholsterer.

Selection of fabrics from the upholstery range in CINDARELLA catalogue.

On 5-star base:

with ECO pump

with LUX pump

On disc or square base:

with ECO pump

with LUX pump

**USA Version** 

Dimensions (W x D x H) 65 x 59 x 87 cm 25.59 x 23.23 x 34.25 inch