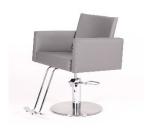

## **CUBIC**

CUBIC styling chair with curved backrest, comfortable seat with contemporary design.

Space between seat/backrest/armrests for easy loose hair disposal. Beech plywood seat and armrests clad with Bultex foam. Simple topstiching, matching shades or contrast stitching, removable cover by upholsterer.

Selection of fabrics from the upholstery range in CINDARELLA catalogue.

On 5-star base:

with ECO pump

with LUX pump

On disc or square base:

with ECO pump

with LUX pump

**USA Version** 

Dimensions (W x D x H) 65 x 59 x 87 cm 25.59 x 23.23 x 34.25 inch