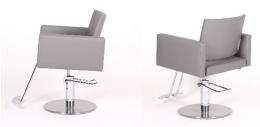

## **CUBIC**

CUBIC styling chair with curved backrest, comfortable seat with contemporary design.

Space between seat/backrest/armrests for easy loose hair disposal. Beech plywood seat and armrests clad with Bultex foam. Simple topstiching, matching shades or contrast stitching, removable cover by upholsterer.

Selection of fabrics from the upholstery range in CINDARELLA catalogue.

On 5-star base:

with ECO pump

with LUX pump

On disc or square base:

with ECO pump

with LUX pump

**USA Version** 

Dimensions (W x D x H) 65 x 59 x 87 cm 25.59 x 23.23 x 34.25 inch