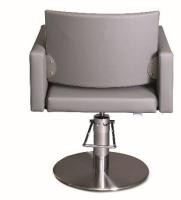

## **CUBIC**

CUBIC styling chair with curved backrest, comfortable seat with contemporary design.

Space between seat/backrest/armrests for easy loose hair disposal. Beech plywood seat and armrests clad with Bultex foam. Simple topstiching, matching shades or contrast stitching, removable cover by upholsterer.

Selection of fabrics from the upholstery range in CINDARELLA catalogue.

On 5-star base:

with ECO pump

with LUX pump

On disc or square base:

with ECO pump

with LUX pump

**USA Version** 

Dimensions (W x D x H) 65 x 59 x 87 cm 25.59 x 23.23 x 34.25 inch