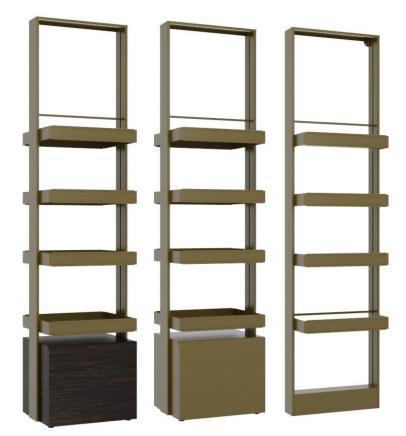

## **AVEDA RETAIL TOWERS**

- Convert into a Chakra tower or use to display any other Aveda product
- Available as a wall mounted display or a double-sided freestanding display with bunk
- Powder-coated bronze finish
- Chocolate plyboo bunk available as a custom order
- Collateral not included

**Dimensions** Wall Mount 72"h x 18"w x 9.152"d

Double-Sided with Bunk 73"h x 18"w x 14.3"d

For more information about how to order the Chakra Sensory Journey, please contact your SDP or the Aveda North American Applied Marketing team.