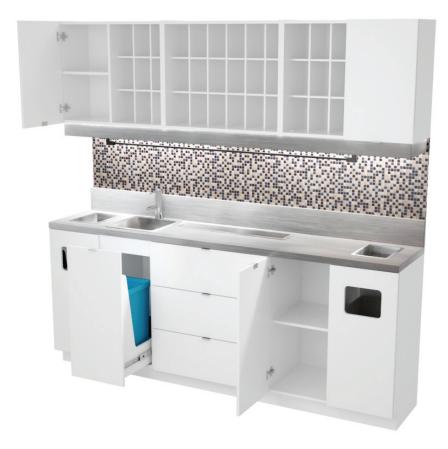

## COLOR LAB

- Space-optimized and elegant color mixing lab keeps everything that you need right at your fingertips
- Featuring a sleek stainless steel laminate countertop
- Ample storage: 2x closed top cabinets, 36x hair color organizers,3x large sliding drawers, 2x bottom cabinets
- 2x built-in waste disposal areas
- Lighting, backsplash tiling and sink are not included

## DIMENSIONS

**WALL CABINET** 96"w x 12.5"d x 26.5"h **BASE CABINET** 96"w x 18"d x 36"h plus 5.75"h lip