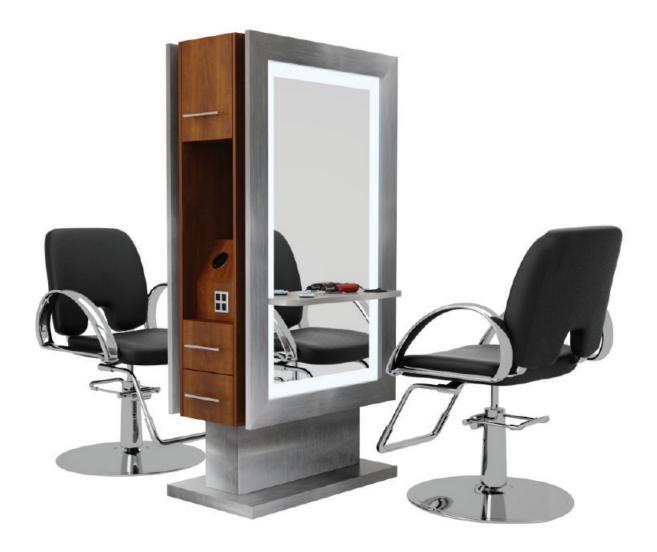

Shown Here: Lit Double-Sided Cherry Color

#### DOUBLE-SIDED

- LED-illuminated styling mirror on both sides
- Stainless steel frame with durable MDF storage cabinets and drawers
- Four (4) easy-access power outlets on each side (8 total)
- Storage (per side): 1x top closed cabinet, 1x open shelf, 2x sliding drawers, built-in tool receptacles
- Chairs not included
- Tool Power Receptacle Requirements (per side): Quad receptacle built into unit ~ 1x line 120V / 15A / 60Hz
- Additional electrical requirements for Lit version: 120V / 60Hz / 5A ~ output 12DC LED 3500K
- Requires a direct power connect to be completed by a certified electrician