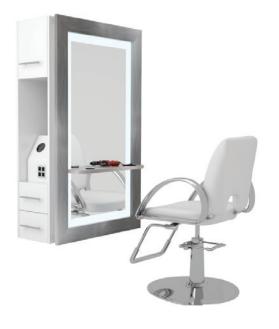

#### WALL-MOUNTED

- Wall-mounted with 2 cleats along top and bottom of the unit (must be mounted to a reinforced wall)
- LED-illuminated styling mirror
- Stainless steel frame with durable MDF storage cabinets and drawers
- Four (4) easy-access power outlets
- Storage: 1x top closed cabinet, 1x open shelf, 2x sliding drawers, built-in tool receptacles, plus 1x top to bottom cabinet with 4x shelves
- Chair not included
- Tool Power Receptacle Requirements: Quad receptacle built into unit ~ 1x line 120V / 15A / 60Hz
- Additional electrical requirements for Lit version: 120V / 60Hz / 5A - output 12DC LED 3500K
- Requires a direct power connect to be completed by a certified electrician