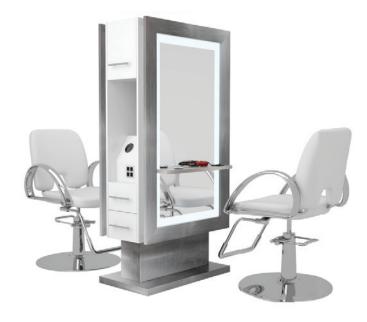

#### DOUBLE-SIDED

- LED-illuminated styling mirror on both sides
- Stainless steel frame with durable MDF storage cabinets and drawers
- Four (4) easy-access power outlets on each side (8 total)
- Storage (per side): 1x top closed cabinet, 1x open shelf, 2x sliding drawers, built-in tool receptacles
- Chairs not included
- Tool Power Receptacle Requirements (per side): Quad receptacle built into unit ~ 1x line 120V / 15A / 60Hz
- Additional electrical requirements for Lit version: 120V / 60Hz / 5A ~ output 12DC LED 3500K
- Requires a direct power connect to be completed by a certified electrician