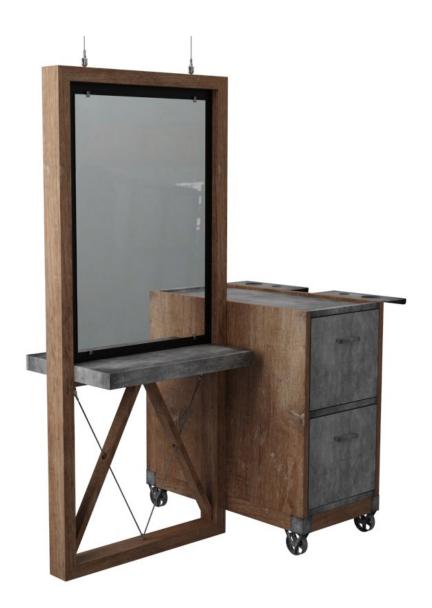

Shown Here: Double-Sided Rustic with Trolley

#### SINGLED-SIDED STATION

- Bolted to the floor and anchored from the ceiling with wires
- Features top mirror with a decorative wood and wire pass-through detail at the bottom
- Features a resting ledge for beverages, tools, etc.
- Currently only available as an unlit station

### SINGLED-SIDED TROLLEY

- Fully portable on casters
- Features two (2) metal sliding storage drawers and a steel tray on top
- Simple and convenient removable tool holder

#### **DOUBLE-SIDED STATION**

- $\bullet$  Bolted to the floor and anchored from the ceiling with wires
- Features top mirrors with a decorative wood and wire pass-through detail at the bottom
- Each side also features a resting ledge for beverages, tools, etc.
- Currently only available as an unlit station

### DOUBLE-SIDED TROLLEY

- Fully portable on casters
- Features two (2) metal sliding storage drawers on each side and a steel tray on top
- Comes with two (2) simple and convenient removable tool holders
- Four (4) easy-access power outlets built into the side of the unit
- Tool Power Receptacle Requirements: Quad receptacle built into unit ~ 1x line 120V / 15A / 60Hz

#### DIMENSIONS

SINGLE-SIDED STATION  $31.5^{\circ}W \times 71.44^{\circ}H \times 11.75^{\circ}D$  SINGLE-SIDED TROLLEY  $18^{\circ}W \times 37.25^{\circ}H \times 18^{\circ}D$  DOUBLE-SIDED STATION  $31.5^{\circ}W \times 71.44^{\circ}H \times 19.69^{\circ}D$  DOUBLE-SIDED TROLLEY  $18^{\circ}W \times 37.25^{\circ}H \times 36^{\circ}D$  Tool holders add  $6^{\circ}$  in width to the trolleys