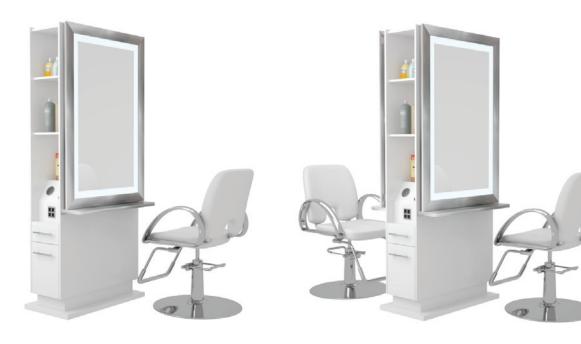

#### SINGLED-SIDED

- Available lit (LED) or unlit
- Great for positioning around the perimeter
- Tool holders and electrical outlets on one side
- Additional shelving and storage on both sides
- Tool Power Receptacle Requirements: Quad receptacle built into unit ~ 1x line 120V / 15A / 60Hz
- Additional electrical requirements for Lit version: 120V / 60Hz / 5A ~ output 12DC LED 3500k
- Requires a direct power connect to the unit to be completed by a certified electrician

#### DOUBLE-SIDED

- Available lit (LED) or unlit
- Great for positioning anywhere in a space
- Shelving and storage on both sides
- Tool holders and electrical outlets on both sides
- Tool Power Receptacle Requirements: Quad receptacle built into unit ~ 1x line 120V / 15A / 60Hz (per side)
- Additional electrical requirements for Lit version:
  120V / 60Hz / 5A ~ output 12DC LED 3500k (per side)
- Requires a direct power connect to the unit to be completed by a certified electrician