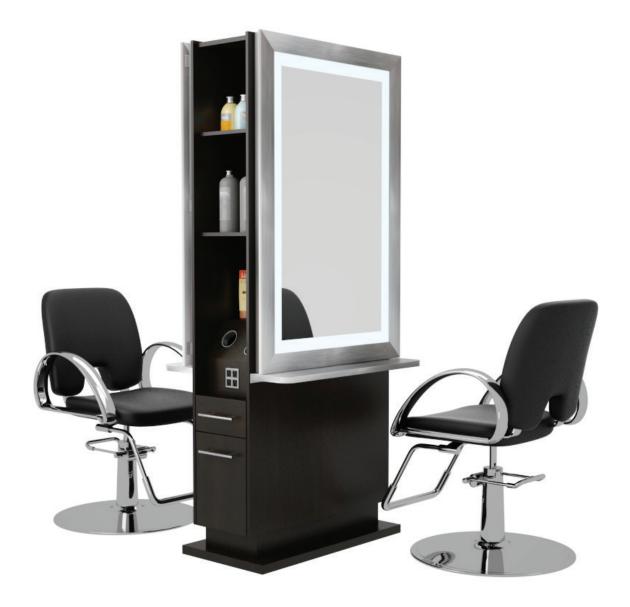

Shown Here: Lit Double-Sided Espresso Color

#### DOUBLE-SIDED

- Available lit (LED) or unlit
- Great for positioning anywhere in a space
- Shelving and storage on both sides
- Tool holders and electrical outlets on both sides
- Tool Power Receptacle Requirements: Quad receptacle built into unit ~ 1x line 120V / 15A / 60Hz (per side)
- Additional electrical requirements for Lit version:
  120V / 60Hz / 5A ~ output 12DC LED 3500k (per side)
- Requires a direct power connect to the unit to be completed by a certified electrician