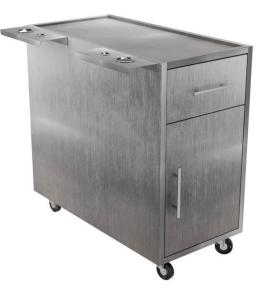

#### DOUBLE-SIDED

- Pair with the Pittsburgh or Roma Styling Stations
- Sits on casters and features a locking drawer and cabinet on both sides, stainless steel stylist tray on top, and two tool holders

### COLOR OPTIONS

Stainless Steel | Cherry (veneer) | Espresso (laminate) CUSTOM (material and pricing will vary – please contact)

DIMENSIONS

**SINGLE** 18"W x 36"H x 18"D | **DOUBLE** 18"W x 36"H x 36"D