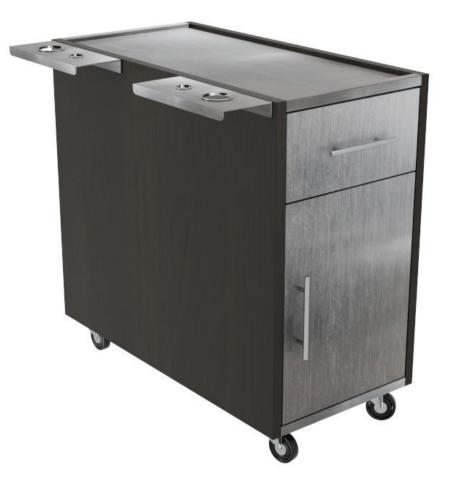

Shown Here: Double-Sided Espresso Color

#### DOUBLE-SIDED

- Pair with the Pittsburgh or Roma Styling Stations
- Sits on casters and features a locking drawer and cabinet on both sides, stainless steel stylist tray on top, and two tool holders