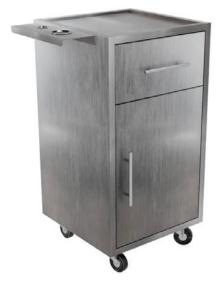

### SINGLED-SIDED

- Pair with the Pittsburgh or Roma Styling Stations
- Sits on casters and features a locking drawer and cabinet, stainless steel stylist tray on top, and tool holder

### COLOR OPTIONS

Stainless Steel | Cherry (veneer) | Espresso (laminate) CUSTOM (material and pricing will vary – please contact)

DIMENSIONS

**SINGLE** 18"W x 36"H x 18"D | **DOUBLE** 18"W x 36"H x 36"D