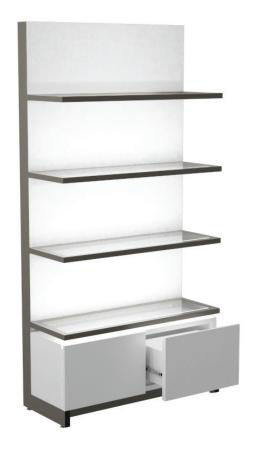

## LUXE RETAIL SHELVING UNIT

- Four (4) environmentally-friendly LED-lit shelves (one light per shelf)
- Two (2) convenient easy-glide storage bunks
- Back panels designed to highlight product on shelves
- Durable, long-lasting and lightweight 1" steel tube metal construction with eco-friendly powder-coat paint
- Delivered nearly fully assembled and easy to install
- AVAILABLE TO ALL not salon or brand exclusive
- Available in 3ft or 4ft widths, in standard white or custom, and lit or unlit

## DIMENSIONS

**3FT** 36"w x 15"d x 72"h **4FT** 48"w x 15"d x 72"h