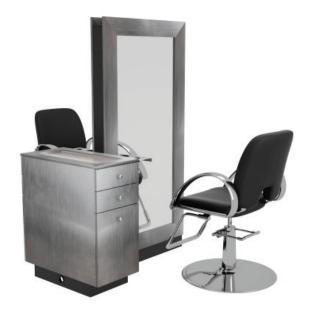

#### SINGLED-SIDED STATION

- Tool holders and electrical outlets on one side
- Stainless steel center console and storage drawers
- · Chair not included
- Tool Power Receptacle Requirements: Quad outlet built into unit ~ 1x line 120V / 15A / 60Hz
- Requires a direct power connect to the unit to be completed by a certified electrician