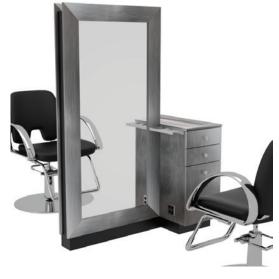

#### SINGLED-SIDED STATION

- Tool holders and electrical outlets on one side
- Stainless steel center console and storage drawers
- · Chair not included
- Tool Power Receptacle Requirements: Quad outlet built into unit ~ 1x line 120V / 15A / 60Hz
- Requires a direct power connect to the unit to be completed by a certified electrician