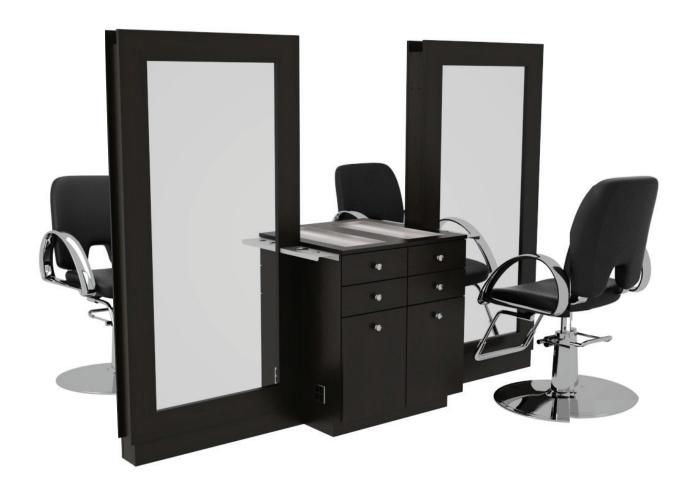

Shown Here: Quad Espresso Color

### QUAD SPECS

- Four stations in one! Each with its own stainless steel center console, storage drawers, and quad power outlet
- Chairs not included
- Tool Power Receptacle Outlet Requirements (per station 4 total): Quad outlet built into unit ~ 1x line 120V / 60Hz / 20A
- Requires a direct power connect to the unit to be completed by a certified electrician