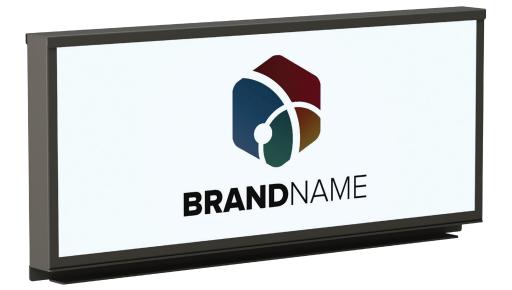

# LED LIT HEADERS & GRAPHICS

- $\bullet \ \mathsf{LED}\text{-illuminated panel can be mounted to any wall or to our Novvo Etopa retail units with included bracket.}$
- Designed to enhance retail spaces and increase sales by highlighting promotions, domains, logos, and/or marketing materials.
- AVAILABLE TO ALL not salon or brand exclusive

### DIMENSIONS

**HEADER FRAME** 

**3FT** 36"w x 14"h

**4FT** 48"w x 14"h

**GRAPHIC** 

**3FT** 34"w x 13"h

**4FT** 46"w x 13"h