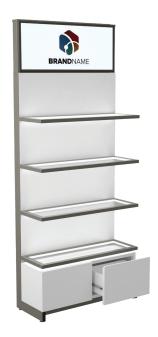

Shown here on the 3ft. Luxe Shelving Unit. Shelving unit sold separately

# LED LIT HEADERS & GRAPHICS

- $\bullet \ \mathsf{LED}\text{-illuminated panel can be mounted to any wall or to our Novvo Etopa retail units with included bracket.}$
- Designed to enhance retail spaces and increase sales by highlighting promotions, domains, logos, and/or marketing materials.
- AVAILABLE TO ALL not salon or brand exclusive