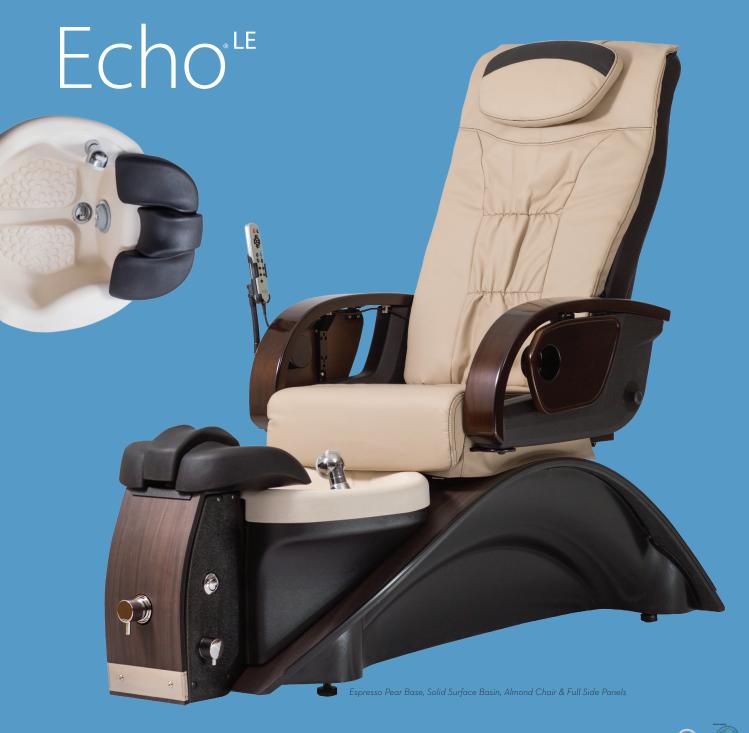

In addition to impressive bold design and dependability, the Echo LE (Luxury Edition) adds an invigorating shiatsu massage creating the essential pedicure spa for distinguished salons. The Echo LE is Continuum's best-selling pedicure chair.

## STANDARD FEATURES

- ▶ Pipeless jet is sanitary & quiet
- Contoured footrests with adjustable center leg support
- ▶ Steel frame supports chair & basin
- Acrylic capped fiberglass basin
- Manufactured in the USA
- Extensive color options for Formica® finishes & upholstery
- ► iFill™ system automatically fills basin
- ► Full shiatsu chair massage
- Acetone resistant trays with cup holder
- Swing up/down arms

## **OPTIONAL FEATURES**

- ► Handcrafted solid surface basin
- ► Pipeless magnetic jet
- Drain pump kit (factory installed)
- ► Full side cover panels