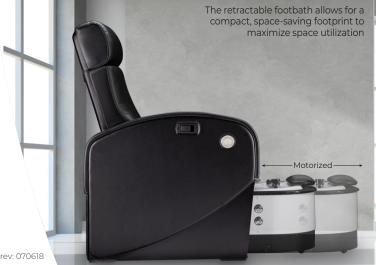

## **Footprint Dimensions**

- Tub retracted: 30.25" (77 cm)
- Tub extended: 57.5" (146 cm)
- Width: 31.5" (80 cm)
- Tilt: Allow 10" 12" (25 cm 31 cm) behind chair for back tilt / plumbing access

#### Features

- Retractable footbath
- Motorized bowl positioning
- Electronic footrest
- Reliable UL-listed motor
- Handy spraver
- Electronic adjustments
- Power drain and flexible plumbing
- Tempered glass or Avonite<sup>™</sup> tub surface

# CLUB CHAIR LE<sup>™</sup> COMPACT MANI/PEDI CHAIR WITH RETRACTABLE FOOTBATH

The Club Chair LE<sup>™</sup> is the industry's most compact luxury mani/pedi chair, featuring a retractable, motorized, fully plumbed pedicure bowl. The retracted footprint is similar to that of a standard armchair, it's an incredible space saver. The luxurious, bespoke Club LE<sup>™</sup> is hand upholstered from a broad array of fabric selections and finishes. Electronic chair and bowl adjustments enable perfect client and technician ergonomics. The hidden pedicure unit features whisper quiet, reliable pipeless hydrotherapy, and is packed with practical features including a hand sprayer, power remote drain, and electronic footrest.