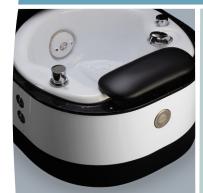

#### Features

- Retractable footbath
- Motorized bowl positioning
- Electronic footrest
- Reliable UL-listed motor
- Handy spraver
- Electronic adjustments
- Power drain and flexible plumbing
- Tempered glass or Avonite<sup>™</sup> tub surface

Fully plumbed bowl with pipeless hydrotherapy & electronic footrest

Versatile Mani/Pedi combo design with convenient foot stool

(f) pending ( f pending