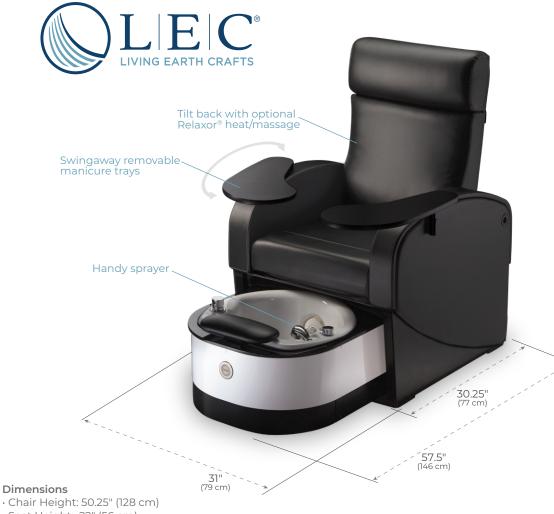

CLUB CHAIR LE™ COMPACT MANI/PEDI COMBO CHAIR

## **Footprint Dimensions**

- Tub retracted: 30.25" (77 cm)
- Tub extended: 57.5" (146 cm)
- Width: 31.5" (80 cm)
- Tilt: Allow 10" 12" (25 cm 31 cm) behind chair for back tilt / plumbing access

# CLUB CHAIR LE<sup>™</sup> COMPACT MANI/PEDI CHAIR WITH RETRACTABLE FOOTBATH

The Club Chair LE<sup>™</sup> is the industry's most compact luxury mani/pedi chair, featuring a retractable, motorized, fully plumbed pedicure bowl. The retracted footprint is similar to that of a standard armchair, it's an incredible space saver. The luxurious, bespoke Club LE<sup>™</sup> is hand upholstered from a broad array of fabric selections and finishes. Electronic chair and bowl adjustments enable perfect client and technician ergonomics. The hidden pedicure unit features whisper quiet, reliable pipeless hydrotherapy, and is packed with practical features including a hand sprayer, power remote drain, and electronic footrest.