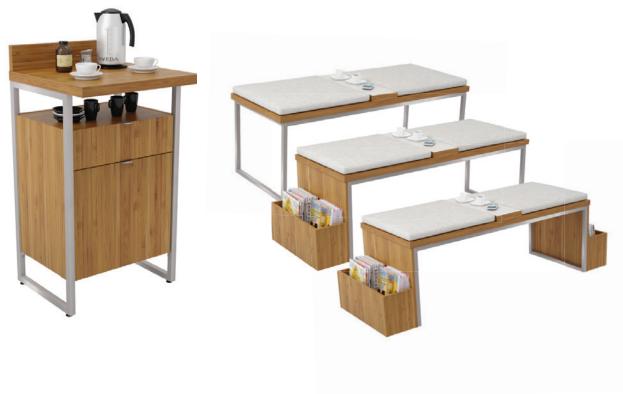

## AVEDA TEA SERVER & BENCH

- This Tea Server with a classic Amber finish includes a drawer and cupboard space for additional storage
- The beautiful Tea Bench is manufactured in North America with a steel frame structure, durable bamboo veneer top, and soft cushioned seating.
- The Tea Bench also features beverage placement surface and is available in 3 designs with with 2, 1 or 0 magazine racks.

**COLOR OPTIONS: CUSHIONS** 

Chocolate or White (canvas)

DIMENSIONS

**TEA SERVER** 21.25"w x 20"d x 36"h **TEA BENCH (O MAGAZINE RACKS)** 59.5"w x 23.75"d x 22.5"h **TEA BENCH (1 MAGAZINE RACK)** 67.25"w x 23.75"d x 22.5"h

**TEA BENCH (2 MAGAZINE RACKS)** 75"w x 23.75"d x 22.5"h