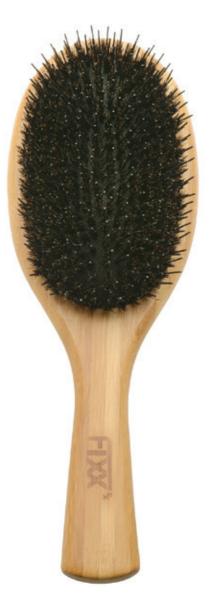

## FIXX<sup>RX</sup> CLASSIC BRUSH

- Nylon and boar bristles gently detangle hair while stimulating the scalp
- Boar bristles remove dust for smoother, shinier and healthier hair

Ideal for styling and smoothing long hair, the Classic Brush is capable of smoothing even the most unruly strands. Naturally conditioning boar bristles reduce frizz and stimulate the scalp for shiny, healthy hair that you can see and feel.