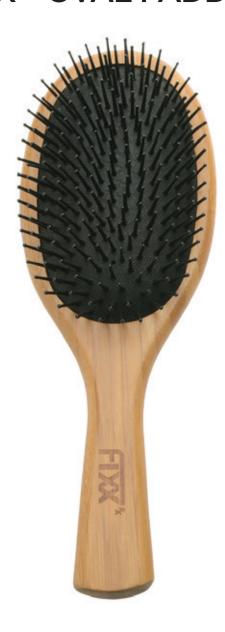

## FIXX<sup>RX</sup> OVAL PADDLE BRUSH

- Soft rubber pad allows nylon bristles to conform to the shape of a head
- Molded ball-tipped nylon bristles massage scalp without snagging or damaging hair
- Great for smoothing wavy or frizzy hair and for creating a sleek finish for naturally straight hair

Designed to be a gentle and yet highly effective styling tool - you will always want to have this brush on hand. The wide surface paddle allows for a large amount of hair styling at one time with flawlessly sleek results that last. This hair brush performs well on damp hair when blow drying from wavy or frizzy to straight, as well as on dry, naturally straight hair to gently detangle, remove frizz and add shine.