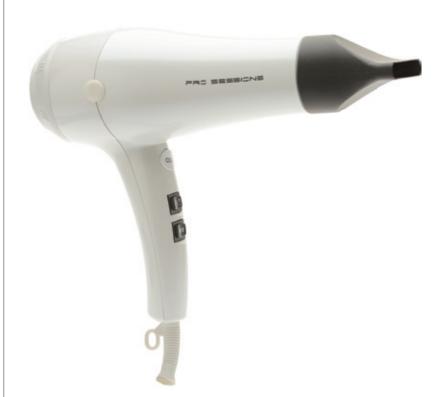

novvoetopa.com

FixxRx Pro Sessions Hair Dryer now available in BRAND NEW classic White!

## FIXX<sup>RX</sup> PRO SESSIONS HAIR DRYER CLASSIC WHITE

- Powerful AC motor produces greater air flow
- Ceramic tourmaline seals in moisture, reducing drying time
- Easy-to-control with separate speed and heat settings
- "Cool Shot" button to set style in place
- Gentle far-infrared heat and low Electromagnetic field (EMF) prevents damage to hair
- Lightweight design helps reduce Hair Stylist fatigue
- 4m power cord
- Air flow concentrator and diffuser included
- Classic WHITE shade Available now!
- Also available in BLACK

Designed with the guidance of industry-leading professionals, the Fixx<sup>Rx</sup> Pro Sessions Hair Dryer delivers beautiful results with expert-level power and performance. With the highest heat and air force available on the market today, the Pro Sessions Dryer allows you to speed through a blow-out by significantly reducing drying and overall styling time, while its ergonomic and lightweight design reduces hair stylist fatigue.