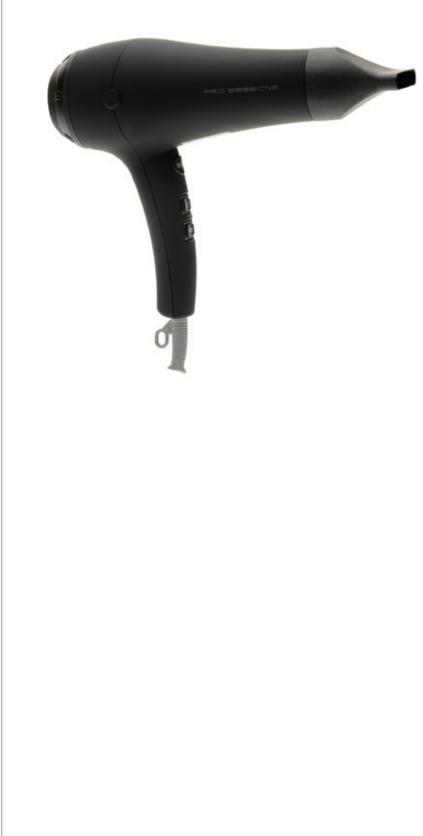

novvoetopa.com

Powerfully smooth styling! FIXX<sup>RX</sup> PRO SESSIONS HAIR DRYER

- Powerful AC motor produces greater air flow
- Ceramic tourmaline seals in moisture, reduces drying time
- Easy-to-control with separate speed and heat settings
- "Cool Shot" sets the style in place
- Gentle far-infrared heat and low Electromagnetic field (EMR) prevents damage to hair
- Lightweight design reduces Hair Stylist fatigue
- 4m power cord, concentrator and diffuser included

Designed with the guidance of industry-leading professionals, the FixxRx Pro Sessions Hair Dryer delivers beautiful results with expert-level power and performance. With the highest heat and air force available on the market today, the Pro Sessions Dryer allows you to speed through a blow-out by significantly reducing drying and overall styling time, while its ergonomic and lightweight design reduces hair stylist fatigue.