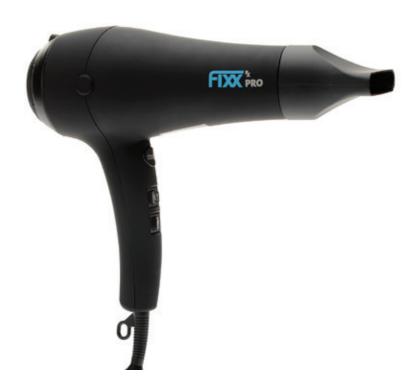

## FIXX<sup>RX</sup> PRO HAIR DRYER

- Separate speed and heat settings for more control
- "Cool Shot" sets the style in place
- Low electromagnetic field prevents hair damage
- Far-infrared technology produces a more gentle heat flow
- Lightweight design reduces arm, wrist and finger fatigue
- 4m power cord, concentrator and diffuser included

With its 2000 watts of power and ceramic tourmaline technology, the Fixx<sup>Rx</sup> Pro Hair Dryer significantly reduces drying time. It is remarkably lightweight while, at the same time, its high heat and strong air current provide professional styling capabilities.