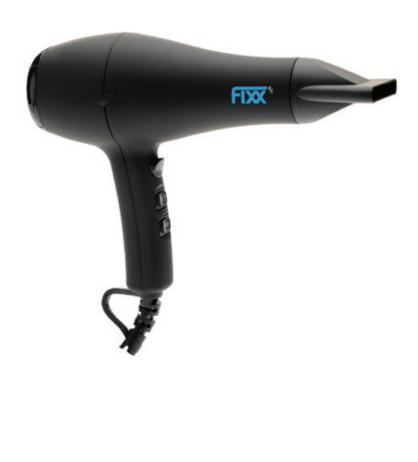

## Start your style out right! **FIXX<sup>RX</sup> HAIR DRYER**

- 1850 WATT heavy duty DC Motor
- Low electromagnetic field prevents hair damage
- Far-infrared technology produces a more gentle heat flow
- 3m power cord, concentrator and diffuser included

Better control, better style. Separate speed and heat settings allow for easier and more manageable hair styling with a Cool Shot setting to keep it all in place. Hair is left with less heat damage thanks to a low electromagnetic field and far-infrared technology that is able to produce a more gentle flow of heat.